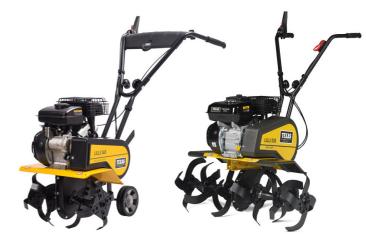

## **LILLI SERIES**

The Lilli tillers have the unique Dual-Shaft gear system. The engine has no reversing gear, but 2 shafts out of the engine. 1 for forward drive and 1 for direct reverse gear.

This makes the reverse gear function more robust, and avoids wearing gears, which are typically used on single shaft tillers

These are very robust machines which has been developed to handle hours of work.

Lilli is a universal tiller and is equipped with solid handlebars, ergonomic controls and transport wheels that are adjusted manually.

It is built on a strong frame, which makes it very stable during work.

Strong chain gearbox Lifetime quarantee against kníve breakage Several accessory options

|                       | LILLI 345TG           | LILLI 535TG           |  |
|-----------------------|-----------------------|-----------------------|--|
| Engine                | TG195D, 4-stroke      | TG725D, 4-stroke      |  |
| Cylinder displacement | 7.5 cc / 1.4 kW       | 212 cc / 4.0 kW       |  |
| Gears                 | 1 forward + 1 reverse | 1 forward + 1 reverse |  |
| Working width         | 40 cm                 | 36-57-85 cm           |  |
| Working depth         | <b>◎ ☆☆☆ ◎</b> 26 cm  | 33 cm                 |  |
| Rotor speed           | 130 rpm               | 160 rpm               |  |
|                       |                       | <b>ሥ</b> ነሕ፯          |  |