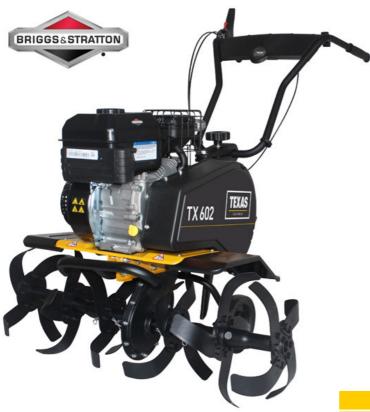

## **TX602B**

The TX garden tillers run at slower rotor speeds than the Lilli models, which provides a smoother workflow and easier control of the machine.

This model is equipped with a strong Briggs & Stratton engine, adjustable handlebars, ergonomic handles and foot-operated transport wheels.

The working width can be adjusted between 30-55-85 cm. The handlebars are adjusted both to the side and in height, so that it can be adjusted individually for everyone.

| 0 17 11     |
|-------------|
| WATCH VIDEO |

|                       | TX602B                |
|-----------------------|-----------------------|
| Engine                | B&S XR950             |
| Cylinder displacement | 208 cc / 4.5 kW       |
| Gears                 | 1 forward + 1 reverse |
| Working width         | 30-55-85 cm           |
| Working depth         | 33                    |
| Rotor speed           | 110 rpm               |