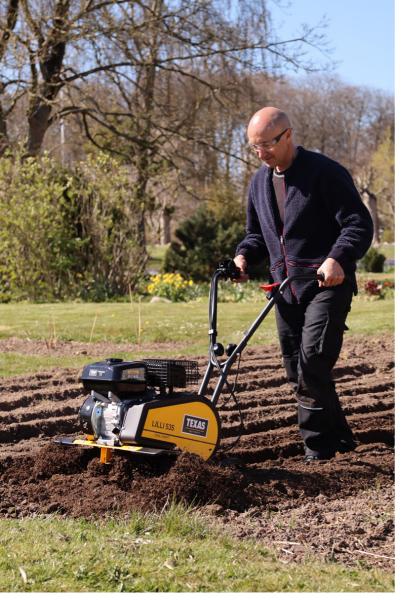

## **LILLI SERIES**

The Lilli tillers have the unique Dual-Shaft gear system. The engine has no reversing gear, but 2 shafts out of the engine. 1 for forward drive and 1 for direct reverse gear.

This makes the reverse gear function more robust, and avoids wearing gears, which are typically used on single shaft tillers

These are very robust machines which has been developed to handle hours of work.

Lilli is a universal tiller and is equipped with solid handlebars, ergonomic controls and transport wheels that are adjusted manually.

It is built on a strong frame, which makes it very stable during work.

Strong chain gearbox Lifetime quarantee against kníve breakage Several accessory options

|                       | LILLI 345TG           | LILLI 535TG           |  |
|-----------------------|-----------------------|-----------------------|--|
| Engine                | TG195D, 4-stroke      | TG725D, 4-stroke      |  |
| Cylinder displacement | 7.5 cc / 1.4 kW       | 212 cc / 4.0 kW       |  |
| Gears                 | 1 forward + 1 reverse | 1 forward + 1 reverse |  |
| Working width         | 40 cm                 | 36-57-85 cm           |  |
| Working depth         | <b>◎ ☆☆☆ ◎</b> 26 cm  | 33 cm                 |  |
| Rotor speed           | 130 rpm               | 160 rpm               |  |
|                       |                       | <b>ሥ</b> ነሕ፯          |  |